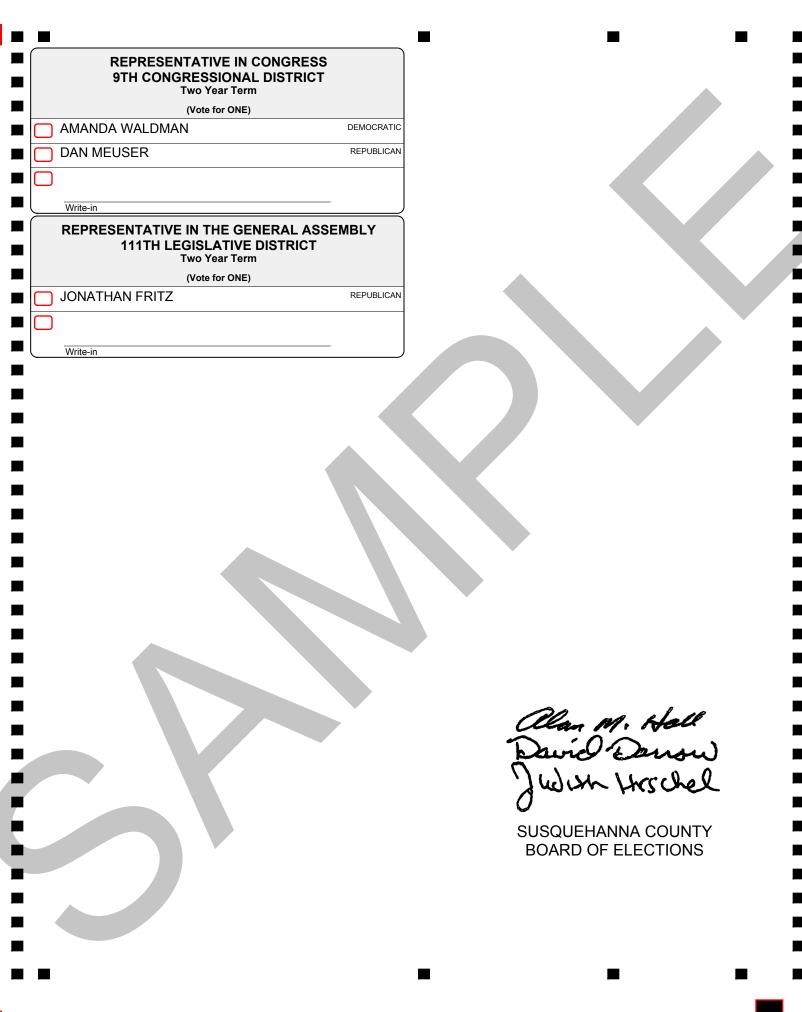

# OFFICIAL BALLOT SUSQUEHANNA COUNTY, PA GENERAL ELECTION NOVEMBER 5, 2024

В

INSTRUCTIONS TO VOTERS: TO VOTE, BLACKEN THE SQUARE ( ) COMPLETELY NEXT TO THE CANDIDATE OF YOUR CHOICE. TO VOTE FOR A PERSON NOT ON THE BALLOT, BLACKEN THE CORRESPONDING SQUARE ( ) AND MANUALLY WRITE IN A NAME IN THE SPACE PROVIDED. USE ONLY BLUE OR BLACK INK. IF YOU SPOIL YOUR BALLOT, DO NOT ERASE. ASK THE ELECTION BUREAU FOR ASSISTANCE.

| MAIL-IN BALLOT AND ENVELOPE TO THE JUDGE OF ELECTIONS TO BE V                                                                    | OIDED TO VOTE BY REGULAR BALLOT.               |
|----------------------------------------------------------------------------------------------------------------------------------|------------------------------------------------|
| PRESIDENTIAL ELECTORS (Vote for the candidates of one party for President and Vice President, or insert the names of candidates) | ATTORNEY GENERAL Four Year Term (Vote for ONE) |
| KAMALA D HARRIS (President)                                                                                                      | EUGENE DEPASQUALE DEMOCRATIC                   |
| TIM WALZ (Vice President)                                                                                                        | DAVE SUNDAY REPUBLICAN                         |
| DONALD J TRUMP (President) REPUBLICAN                                                                                            | ROBERT COWBURN LIBERTARIAN                     |
| JD VANCE (Vice President)                                                                                                        | RICHARD L WEISS GREEN PARTY                    |
| CHASE OLIVER (President)                                                                                                         | JUSTIN L MAGILL CONSTITUTION PARTY             |
| MIKE TER MAAT (Vice President)                                                                                                   | ERIC L SETTLE FORWARD PARTY                    |
| JILL STEIN (President) GREEN PARTY                                                                                               |                                                |
| RUDOLPH WARE (Vice President)                                                                                                    | Write-in                                       |
|                                                                                                                                  | AUDITOR GENERAL Four Year Term                 |
| Write-in                                                                                                                         | (Vote for ONE)                                 |
| UNITED STATES SENATOR Six Year Term                                                                                              | MALCOLM KENYATTA DEMOCRATIC                    |
| (Vote for ONE)                                                                                                                   | TIM DEFOOR REPUBLICAN                          |
| ROBERT P CASEY JR DEMOCRATIC                                                                                                     | REECE SMITH LIBERTARIAN                        |
| DAVE MCCORMICK REPUBLICAN                                                                                                        | ERIC K ANTON  AMERICAN SOLIDARITY PARTY        |
| JOHN C THOMAS                                                                                                                    | BOB GOODRICH CONSTITUTION PARTY                |
| LEILA HAZOU GREEN PARTY                                                                                                          |                                                |
| MARTY SELKER CONSTITUTION PARTY                                                                                                  | Write-in                                       |
|                                                                                                                                  | STATE TREASURER Four Year Term                 |
| Write-in                                                                                                                         | (Vote for ONE)  ERIN MCCLELLAND  DEMOCRATIC    |
|                                                                                                                                  |                                                |
|                                                                                                                                  | STACY GARRITY REPUBLICAN                       |
|                                                                                                                                  | NICKOLAS CIESIELSKI LIBERTARIAN                |
|                                                                                                                                  | TROY BOWMAN CONSTITUTION PARTY                 |
|                                                                                                                                  | CHRIS FOSTER FORWARD PARTY                     |
|                                                                                                                                  |                                                |
|                                                                                                                                  | Write-in                                       |
|                                                                                                                                  |                                                |