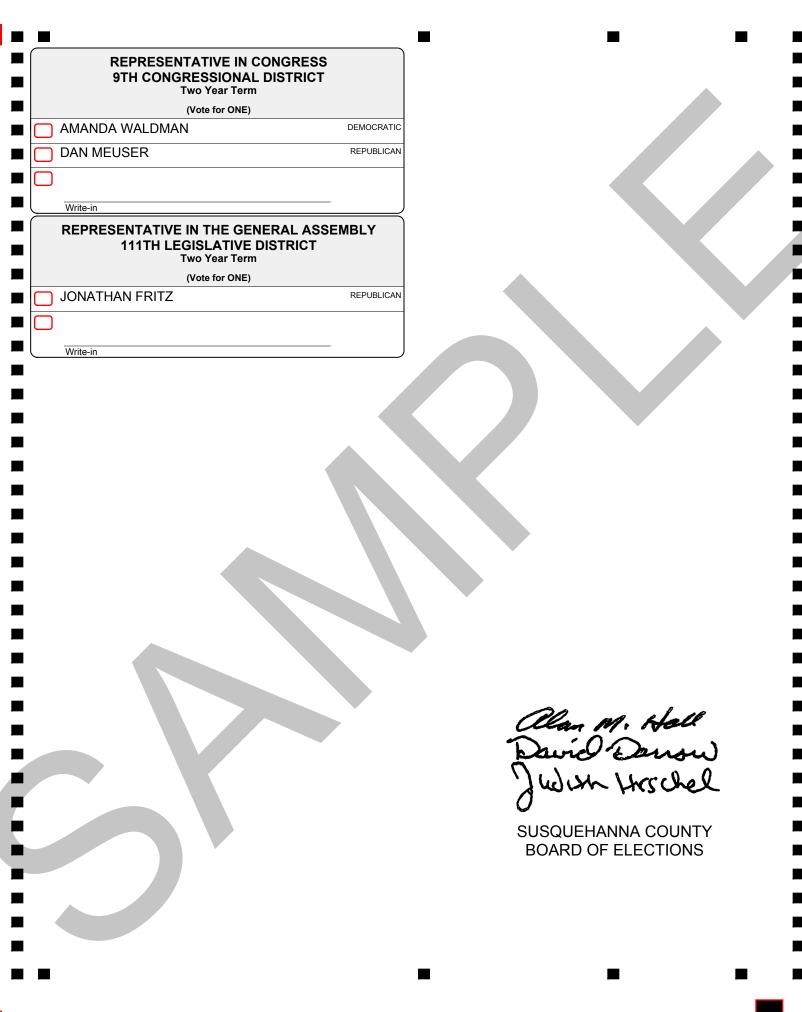

# OFFICIAL BALLOT SUSQUEHANNA COUNTY, PA GENERAL ELECTION NOVEMBER 5, 2024

В

INSTRUCTIONS TO VOTERS: TO VOTE, BLACKEN THE SQUARE ( ) COMPLETELY NEXT TO THE CANDIDATE OF YOUR CHOICE. TO VOTE FOR A PERSON NOT ON THE BALLOT, BLACKEN THE CORRESPONDING SQUARE ( ) AND MANUALLY WRITE IN A NAME IN THE SPACE PROVIDED. USE ONLY BLUE OR BLACK INK. IF YOU SPOIL YOUR BALLOT, DO NOT ERASE. ASK THE ELECTION BUREAU FOR ASSISTANCE.

| PRESIDENTIAL ELECTORS (Vote for the candidates of one party for President and Vice President, or insert the names of candidates) | ATTORNEY GENERAL Four Year Term (Vote for ONE) |
|----------------------------------------------------------------------------------------------------------------------------------|------------------------------------------------|
| KAMALA D HARRIS (President)  DEMOCRATIC                                                                                          | EUGENE DEPASQUALE DEMOCRATIC                   |
| TIM WALZ (Vice President)                                                                                                        | DAVE SUNDAY REPUBLICAN                         |
| DONALD J TRUMP (President) REPUBLICAN                                                                                            | ROBERT COWBURN LIBERTARIAN                     |
| JD VANCE (Vice President)                                                                                                        | RICHARD L WEISS GREEN PARTY                    |
| CHASE OLIVER (President)                                                                                                         | JUSTIN L MAGILL CONSTITUTION PARTY             |
| MIKE TER MAAT (Vice President)                                                                                                   | ERIC L SETTLE FORWARD PARTY                    |
| JILL STEIN (President) GREEN PARTY                                                                                               |                                                |
| RUDOLPH WARE (Vice President)                                                                                                    | Write-in                                       |
|                                                                                                                                  | AUDITOR GENERAL Four Year Term                 |
| Write-in UNITED STATES SENATOR                                                                                                   | (Vote for ONE)  MALCOLM KENYATTA  DEMOCRATIC   |
| Six Year Term (Vote for ONE)                                                                                                     | TIM DEFOOR REPUBLICAN                          |
| ROBERT P CASEY JR DEMOCRATIC                                                                                                     | REECE SMITH LIBERTARIAN                        |
| DAVE MCCORMICK REPUBLICAN                                                                                                        | ERIC K ANTON AMERICAN SOLIDARITY PARTY         |
| JOHN C THOMAS                                                                                                                    | BOB GOODRICH CONSTITUTION PARTY                |
| LEILA HAZOU GREEN PARTY                                                                                                          |                                                |
| MARTY SELKER CONSTITUTION PARTY                                                                                                  | Write-in                                       |
| Write-in                                                                                                                         | STATE TREASURER Four Year Term (Vote for ONE)  |
|                                                                                                                                  | ERIN MCCLELLAND DEMOCRATIC                     |
|                                                                                                                                  | STACY GARRITY REPUBLICAN                       |
|                                                                                                                                  | NICKOLAS CIESIELSKI LIBERTARIAN                |
|                                                                                                                                  | TROY BOWMAN CONSTITUTION PARTY                 |
|                                                                                                                                  | CHRIS FOSTER FORWARD PARTY                     |
|                                                                                                                                  |                                                |
|                                                                                                                                  |                                                |